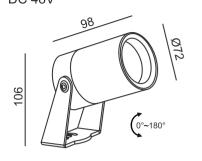

## VISOR72 08.3012.11.930.GR

**POWER: 10.5W DC 48V** 



## SAFETY INSTRUCTIONS

- The appliance should be installed, connected and tested by qualified electrician, and in accordance with local regulations.
- Turn off the power supply before installation or maintenance of the appliance, and make sure that the cables will not be squeezed or damaged by sharp edges.
- The appliance should not be covered by insulation blankets or similar materials.
- Clean the appliance with a soft cloth and a standard PH neutral detergent. Stainless steel surfaces should be maintained regularly.
- Misuse of, or changes to the appliance shall nullify the guarantee. The manufacturer is free to change the design, specifications and instructions for assembly.



USE THE CORRECT DRIVER TO CONNECT.

DO NOT TOUCH OR CLEAN THE LED ARRAY!













Lightonix sp. z o.o.