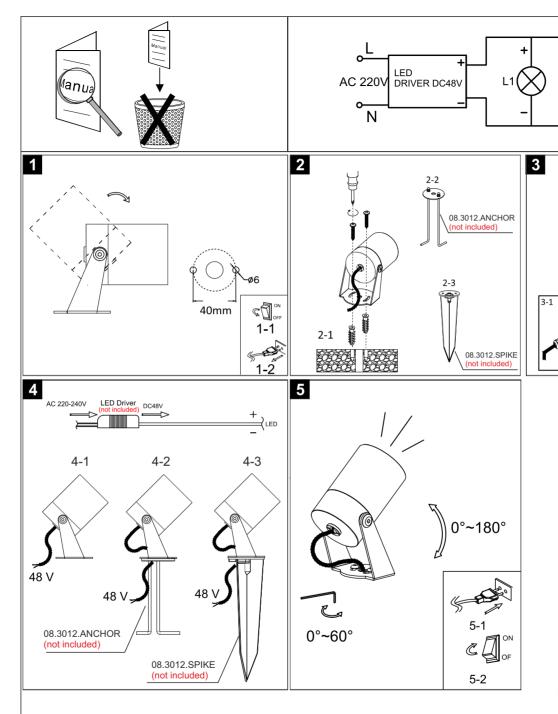

## VISOR72 08.3012.11.930.GR

**POWER: 10.5W DC 48V** 

USE THE CORRECT DRIVER TO CONNECT.

DO NOT TOUCH OR CLEAN THE LED ARRAY!

Lightonix sp. z o.o. UI Hoza, 86 lok. 410 00-682 Warszawa, Poland LIGHTING SOLUTIONS Telephone: +48 516 808 834

IP68 waterproof connector